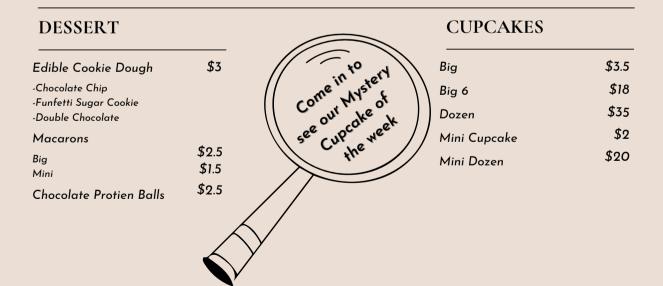

------------------------------------|-------|
| Sausage, Egg and<br>Cheddar Cheese                                       | \$7.5 |
| Create your own croissant                                                | \$5   |
| Choose from sausage, bacon, egg,<br>cheese, ham, turkey, roast beef, swi | iss,  |

cheese, ham, turkey, roast beef, sv provolone, cheddar, muenster Starts at \$5

## CREPES

| Sausage, Egg and<br>Cheddar Cheese | \$7.5 |
|------------------------------------|-------|
| Bacon, Egg and Cheddar<br>Cheese   | \$7.5 |
| Sweet French Toast<br>Crepe        | \$5   |
| Sweet PB Nutella Crepe             | \$5   |
| Create your own Crepe              | \$3   |

Choose from sausage, bacon, egg, cheese, ham, turkey, roast beef, swiss, provolone, cheddar, muenster, fruit Starts at \$3



#### A3 Murder Mystery Cafe

# **COFFEE & LATTES**

| Espresso (Single Shot) | \$4   |       |
|------------------------|-------|-------|
| Espresso (Double Shot) | \$5   |       |
|                        | 12oz  | 16oz  |
| Americano              | \$3   | \$4   |
| Macchiato              | \$4   | \$5   |
| Frappe                 | \$4.5 | \$5.5 |
| Hot Espresso Latte     | \$4   | \$5   |
| Hot Tea Latte          | \$4   | \$5   |
| Cocoa Latte            | \$4   | \$5   |

## **DRIP COFFEE**

|   |                               | 12oz  | 16oz  |
|---|-------------------------------|-------|-------|
|   | Columbian                     | \$2.5 | \$3.5 |
| £ | Dark Roast                    | \$2.5 | \$3.5 |
|   | High Voltage                  | \$2.5 | \$3.5 |
|   | Rest In Peace Decaf